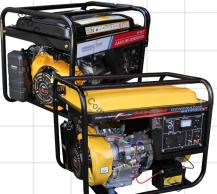

#### MG11000MXEBT

10kVA, Open Petrol Generator, Single Phase, Electric Start, With Battery

R28 300 Exci VAT

**R24** 600 Excl VAT