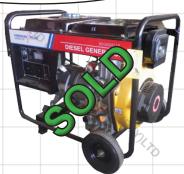

## MG7500CLEBT/CN

7.5kVA, Open Petrol Generator, Single Phase, Electric Start, With Battery

R11-500ExciVAT

R8 850 EXCL VAT

MDG7500CLEBT

7.5kVA, Open Diesel Generator, Single Phase, Electric Start, Excl Battery

R15 900 Exc VAT

R13 450 EXCI VAT

Johannesburg H/O 011 870 5000 Tel: ehd@ehd.co.za sales@ehd.co.za

Tel: 031 700 1160 ehddurban@ehd.co.za sales@ehd.co.za

Tel: 021 510 0567 ehdcapetown@ehd.co.za sales@ehd.co.za