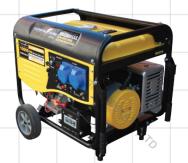

### **MG12000CLE**

12kVA, Open Petrol Generator, Single Phase, Electric Start, With Battery

R25 750 Excivat

R23 250 EXCL VAT