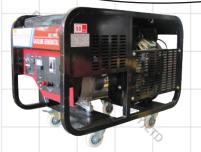

#### MDG6500CLEBT

6.5kVA, Open Diesel Generator, Single Phase, Electric Start, Excl Battery

R13-500 ExcIVAT

R12 100 Excl VAT