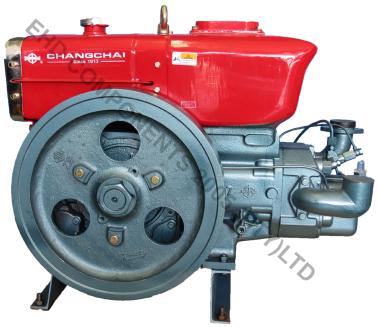

## ZS1125NMLCN

18.38kW/25hp, 2200Rpm, Electric Start, Radiator with light

## ZS1130NMLCN

20.21kW/27.5hp, 2200Rpm, Electric Start, Radiator with light

ZS1110NMLCN

13.28kW/18hp, 2200Rpm,

Electric Start, Radiator

with light

Johannesburg H/O Tel: 011 870 5000 ehd@ehd.co.za sales@ehd.co.za Durban
Tel: 031 700 1160
ehddurban@ehd.co.za
sales@ehd.co.za